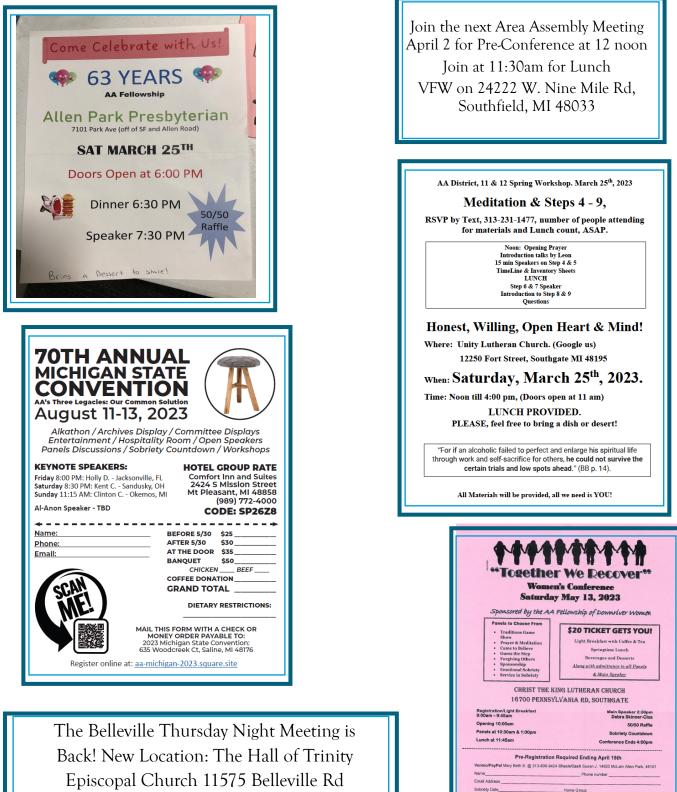

District Meeting is 3rd Monday of every month, 3/20, 4/17 & 5/15 at 6:30 Northline Church located at 8070 Roosevelt Street off of Champaign in Taylor. Food served.

MARCH 2023

Have you heard of AA Grapevine's Podcast

## Announcement for Upcoming Events

Tona P. Editor Email with future updates to altdcm1112@aa-semi.org

\_\_\_ Home Group \_\_\_\_

 Scholarship Donation
 \$1.00
 \$2.00
 \$5.00
 Scholarships
 call
 Mary Beth
 S. 313-806-9424

 Any questions
 Call:
 "Susan J. 313-350-5354
 "Agnes R. 734-272-7202"
 "Donna B-H. 734-558-9349

Scholarship Donation \$1.00 \$2.00 \$5.00 \$10.00

Belleville, Mi 48111 Meeting Time: 7:00 pm